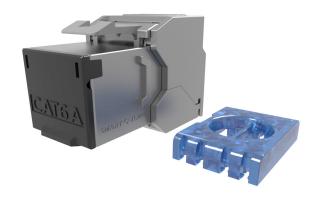

# SHIELDED KEYSTONE JACK

CAT 6/6A LINK & COMPONENT ref: RJ45FTP6xxx / RJ45FTP6Axxx

- Quick and easy connection without tools

Unique exterior design, simple, and compact

Comply with Class E &Class Ea up to 250MHz & 500MHz

Comply with ergonomic principle and with termination-free design

Unique PCB board design reduces EMI/RFI interference, low insertion loss and high return loss

Easy installation with clear colored labels on termination cap