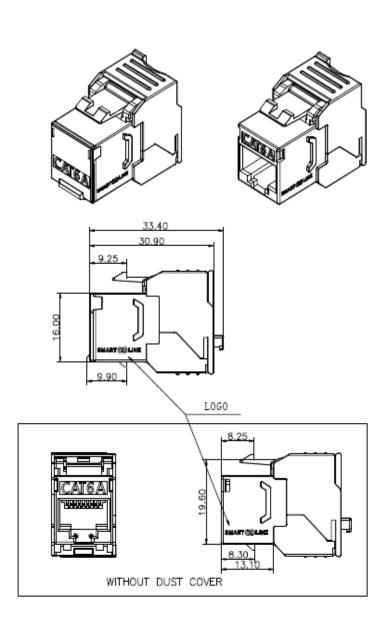

Insulation Diameter: 1.3 mm Max. Cable Diameter: 8.5 mm Min. Insertion Cycle: 1000 times

ELECTRICAL Max. Contact Resistance:  $100 \text{ m}\Omega$ 

Max. Input/Output Resistance: 200 mΩ

Min. Insulation Resistance: 1000MΩ @ 500V DC

Voltage Rating: 125 VAC RMS Current Rating: 1.5 AMP

Dielectric Strength: 750 VAC RMS 60Hz @ 1Min





| ORDERING INFORMATIONS |           |                           |                                        |
|-----------------------|-----------|---------------------------|----------------------------------------|
| CATEGORY              | SHIELDING | ITEM NUMBER               | DESIGNATION                            |
| CAT 6A                | FTP       | RJ45FTP6ABAG12/24 & BOX96 | CAT6A RJ45 MODULAR JACK FULLY SHIELDED |

#### **TECHNICAL DRAWING**