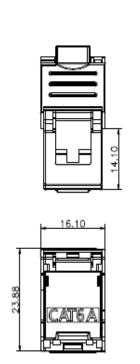

Max. Insulation Diameter: 1.3 mm Max. Cable Diameter: 8.5 mm Min. Insertion Cycle: 1000 times

ELECTRICAL Max. Contact Resistance:  $100 \text{ m}\Omega$ 

Max. Input/Output Resistance: 200 mΩ

Min. Insulation Resistance: 1000MΩ @ 500V DC

Voltage Rating: 125 VAC RMS Current Rating: 1.5 AMP

Dielectric Strength: 750 VAC RMS 60Hz @ 1Min





| ORDERING INFORMATIONS |           |                           |                                        |
|-----------------------|-----------|---------------------------|----------------------------------------|
| CATEGORY              | SHIELDING | ITEM NUMBER               | DESIGNATION                            |
| CAT 6A                | FTP       | RJ45FTP6ABAG12/24 & BOX96 | CAT6A RJ45 MODULAR JACK FULLY SHIELDED |

#### **TECHNICAL DRAWING**